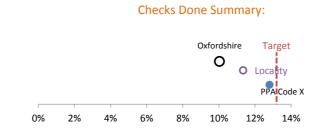

#### **Cumulative Performance**

| Eligible population for the year: | No. of patients |          | % of patients |        | Number               | Your     |             |
|-----------------------------------|-----------------|----------|---------------|--------|----------------------|----------|-------------|
| 4,668                             | Target          | Activity | Target        | Perf % | under/over<br>target | Locality | Oxfordshire |
| Invites                           | 934             | 845      | 20%           | 18.1%  | 89                   | 21.7%    | 20.0%       |
| Checks Done                       | 616             | 598      | 13.2%         | 12.8%  | 18                   | 11.3%    | 10.0%       |
| Uptake %                          |                 |          | 66%           | 70.8%  |                      | 52.3%    | 50.2%       |

### Uptake Summary: