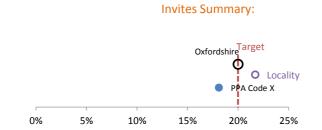

#### **Cumulative Performance**

| Eligible population for the year: | No. of patients |          | % of patients |        | Number               | Your     |             |
|-----------------------------------|-----------------|----------|---------------|--------|----------------------|----------|-------------|
| 4,668                             | Target          | Activity | Target        | Perf % | under/over<br>target | Locality | Oxfordshire |
| Invites                           | 934             | 845      | 20%           | 18.1%  | 89                   | 21.7%    | 20.0%       |
| Checks Done                       | 616             | 598      | 13.2%         | 12.8%  | 18                   | 11.3%    | 10.0%       |
| Uptake %                          |                 |          | 66%           | 70.8%  |                      | 52.3%    | 50.2%       |

Checks Done 4th 17th

### **Cumulative Performance Comparison Chart**